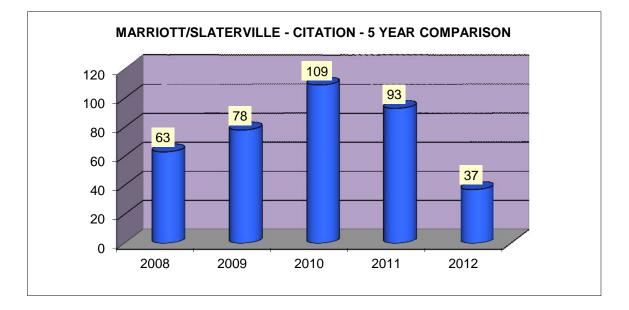

#### MARRIOTT/SLATERVILLE CITATION 5 YEAR COMPARISON FOR THE MONTH OF JULY - 2012

| 63   | 78   | 109  | 93   | 37   |
|------|------|------|------|------|
| 2008 | 2009 | 2010 | 2011 | 2012 |