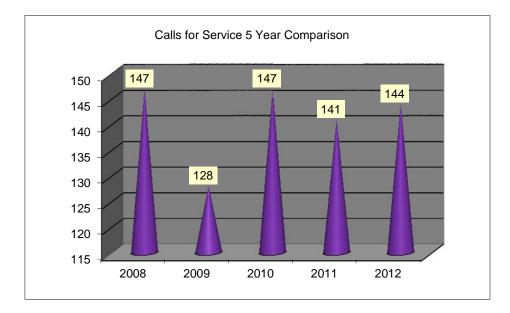

#### MARRIOTT/SLATERVILLE \*CALLS FOR SERVICE FOR THE MONTH OF JULY 2012

\*Calls that were received at our dispatch center and officers were dispatched on

| 147  | 128  | 147  | 141  | 144  |
|------|------|------|------|------|
| 2008 | 2009 | 2010 | 2011 | 2012 |